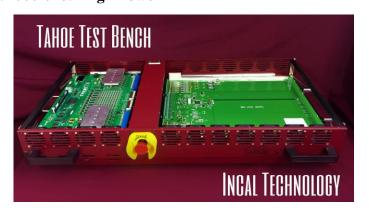

# **Tahoe Debug Station**

#### **FEATURES**

- Single Slot
- Fan cooled driver and BIB bays
- · Same features as a full system
- Table Top fixture, laptop controlled
- Ethernet Cable, Network Ready

### **DIMENSIONS**

- 40"W x 21"D x 7.5"H
- Approx. 40 lbs with 1 Driver Board