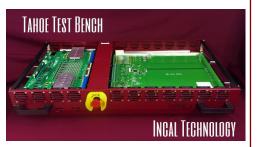

# **Tahoe Debug Station**

#### **FEATURES**

- Single Slot
- Fan cooled driver and BIB bays
- · Same features as a full system
- Table Top fixture, laptop controlled
- Ethernet Cable, Network Ready

### **DIMENSIONS**

- 40"W x 21"D x 7.5"H
- Approx. 40 lbs with 1 Driver Board